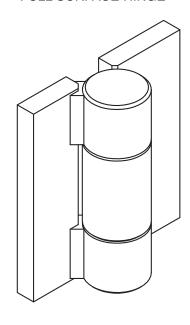

## **TECHNICAL DATA**

Size: 5"H x 4-1/2" W x 1/2" TK (FS)

5"H x 6" W x 1/2" TK (GAP)

Weight: 5 lbs.

Pin Size: 5/8" diameter. Barrel Size: 1-1/2" diameter. Barrels/Leaves: Cold rolled steel.

Finish: USP.

Exceeds all criteria for ASTM F1758 for detention hinges for Double Weight Grade 1.

Made in USA.

Weight capacity 800 pounds per weld-on hinge.

NOTE: These hinges are not direct replacements for the Folger Adam #5 Hinge or the Southern Steel 205 Hinge due to barrel size difference.

SF 205G: **GAP HINGE** 

SF 205FS: **FULL SURFACE HINGE** 