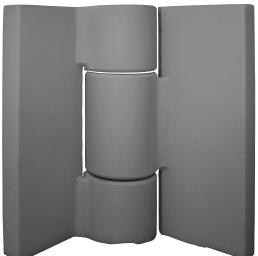

## **205 HINGE**

## **SOUTHERN FOLGER 205 HINGE**

SF 205FS: FULL SURFACE HINGE SF 205G: GAP HINGE

## **APPLICATION**

Swinging doors at cells, corridors, plumbing chases, gates or other locations where a higher degree of security is required. Available in full surface or gap type configuration.

Leaf configuration can be any combination of solid leaf for weld-on or pre-drilled leaf for bolt-on.

Continuous non-removable hardened steel alloy pin. Smooth operating radial and thrust polymer bearings.

## **TECHNICAL DATA**

Size: 5"H x 4-1/2" W x 1/2" TK (FS)

5"H x 6" W x 1/2" TK (GAP)

Weight: 5 lbs.

Pin Size: 5/8" diameter. Barrel Size: 1-1/2" diameter. Barrels/Leaves: Cold rolled steel.

Finish: USP.

Exceeds all criteria for ASTM F1758 for detention hinges for Double Weight Grade 1.