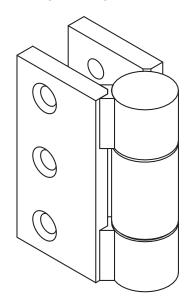

## **TECHNICAL DATA**

Size: 5"H x 4-1/2" W x 1/2" TK (FS)

5"H x 6" W x 1/2" TK (GAP)

Weight: 5 lbs.

Pin Size: 5/8" diameter. Barrel Size: 1-1/2" diameter. Barrels/Leaves: Cold rolled steel.

Finish: USP.

Exceeds all criteria for ASTM F1758 for detention hinges for Double Weight Grade 1.

Made in USA.

Weight capacity 800 pounds per weld-on hinge.

NOTE: These hinges are not direct replacements for the Folger Adam #5 Hinge or the Southern Steel 205 Hinge due to barrel size difference.

SF 205G: **GAP HINGE** 

SF 205FS: **FULL SURFACE HINGE** 