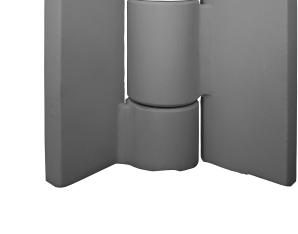

Continuous non-removable hardened steel alloy pin. Smooth operating radial and thrust polymer bearings.

## **TECHNICAL DATA**

Size: 5"H x 4-1/2" W x 1/2" TK (FS)

5"H x 6" W x 1/2" TK (GAP)

Weight: 5 lbs.

Pin Size: 5/8" diameter. Barrel Size: 1-1/2" diameter. Barrels/Leaves: Cold rolled steel.

Finish: USP.

Exceeds all criteria for ASTM F1758 for detention hinges for Double Weight Grade 1.